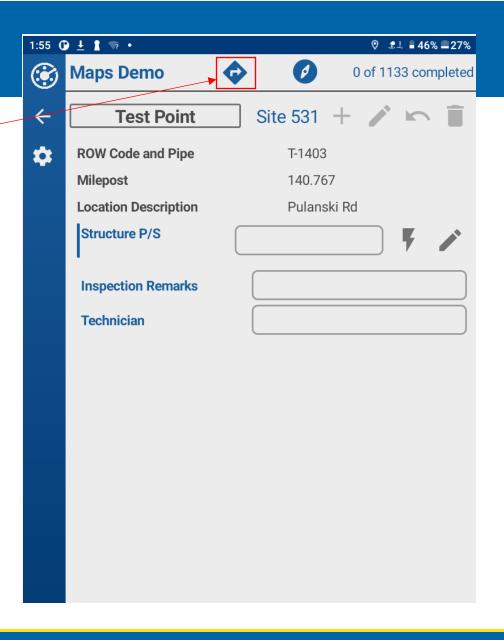

#### **FDC Survey Navigation**

- Turn-by-Turn Directions
  - Opens device's native mapping app/browser to provide driving instructions to the site.
  - Tech can efficiently navigate to site.