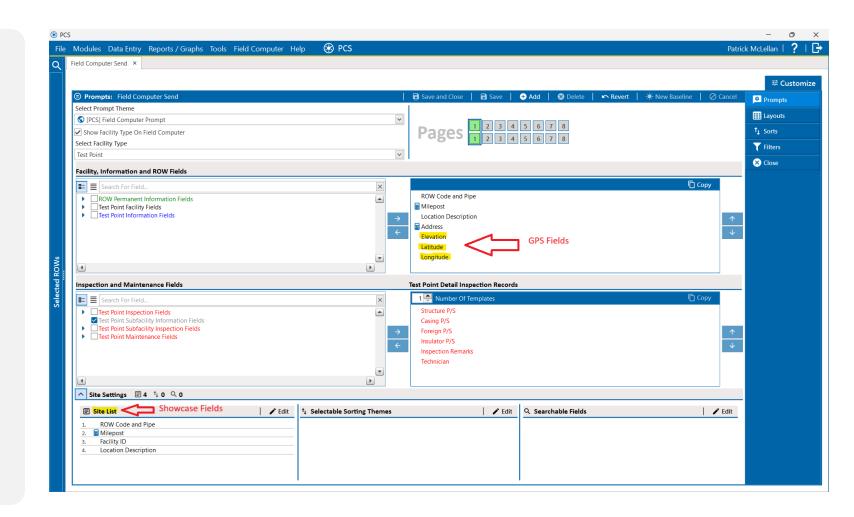

#### **Survey Prompt Setup**

- Information Fields
  - Row Code/Pipe
  - Milepost
  - Location Description
  - Address
  - Elevation F21212
  - Latitude
  - Longitude
- Showcase Fields
  - Row Code/Pipe
  - Milepost
  - Location Description
  - Address