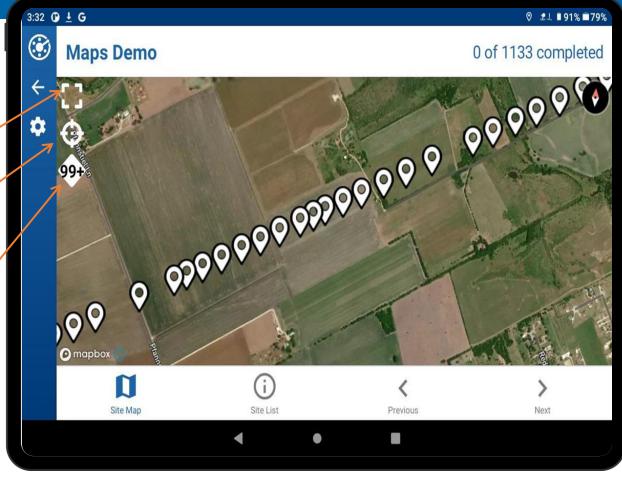

# **Survey Manager: Custom Routes**

- Map selection of sites for custom routes
- Survey creation based on map selection

FDC Map: Key Features

- Zoom to Extent
- Current Location
- Missing Sites Indicator

FDC Map: Key Features

- Site Pin Card
- Site Pin
- Pin Navigation