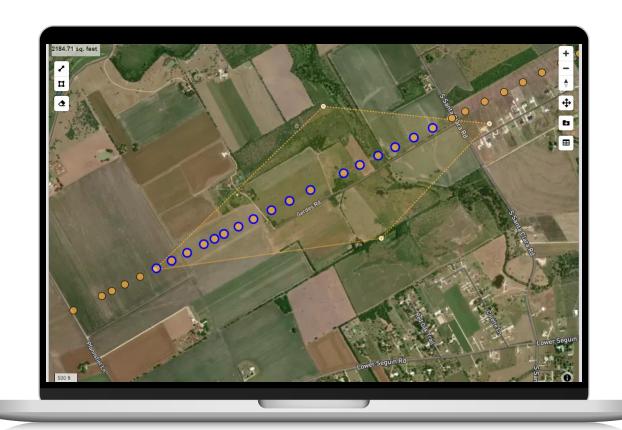

# **Survey Manager: Custom Routes**

- Map selection of sites for custom routes
- Survey creation based on map selection

FDC Map: Key Features

- Zoom to Extent
- Current Location
- Missing Sites Indicator