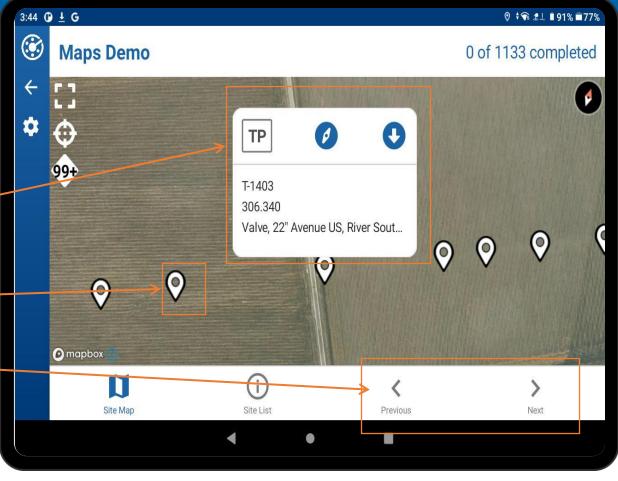

# **Survey Manager: Custom Routes**

- Map selection of sites for custom routes
- Survey creation based on map selection

FDC Map: Key Features

- Zoom to Extent
- Current Location
- Missing Sites Indicator

FDC Map: Key Features

- Site Pin Card
- Site Pin
- Pin Navigation