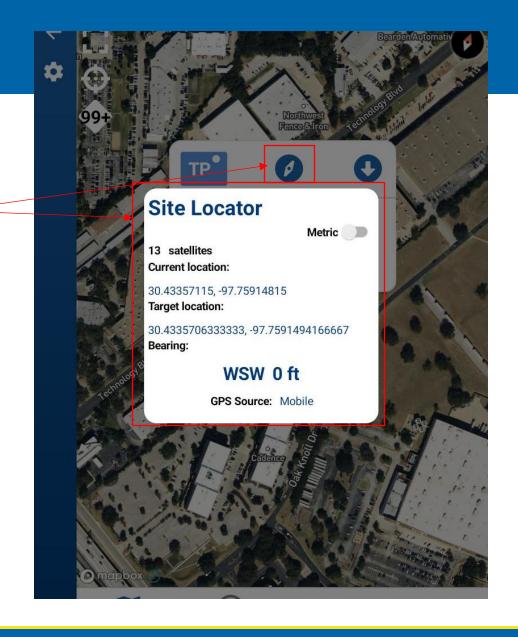

# **FDC Survey Navigation**

- Bearing to Distance
  - Helps Direct User to Site Location by providing cardinal and footage to Asset
  - Once User gets to Location this will help Tech quickly find site location