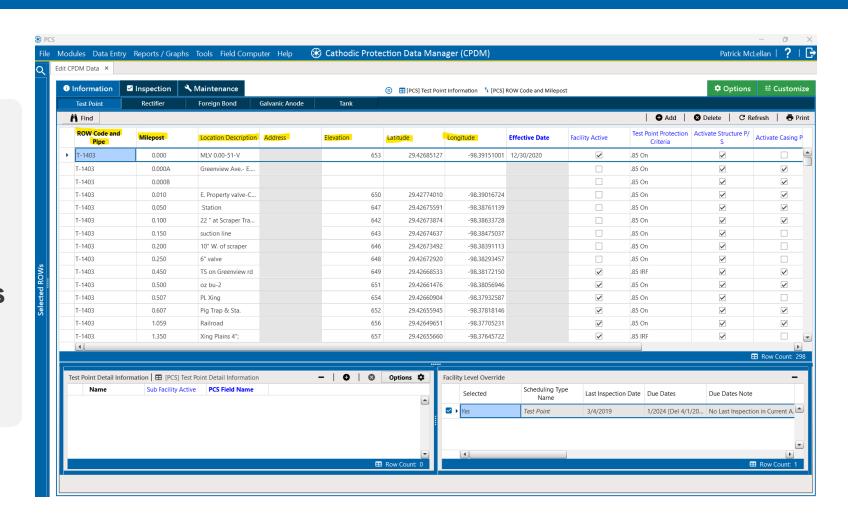

#### **Facility Information Fields**

Row Code/Pipe

Milepost

**Location Description** 

Address F21

#### **Facility Information GPS Fields**

Elevation

Latitude

Longitude