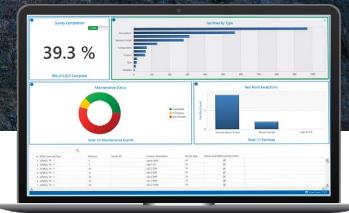

### PRE-BUILT AND CUSTOMIZABLE REPORTING

All PCS modules include extensive reporting to help manage your compliance needs. Each report can be fully customized and shared automatically based on your organizational needs.

## PCS COMPLIANCE SYSTEM HIGHLIGHTS

- Capture, analyze, and report data across your entire organization
- ✓ Integrated DOT and PHMSA compliance
- ✓ Full integration from Bullhorn Web to PCS
- **⊘** Enhanced Issue Detection & Notifications
- PCS Survey Manager module enables you to validate and wirelessly sync your survey data
- Built to integrate with existing systems including GIS, ERP, work management, and others
- Modules that enable you to efficiently manage survey data
- Optional PCS Cloud-based Hosting Services for access anywhere and dedicated IT support
- Customizable for your requirements