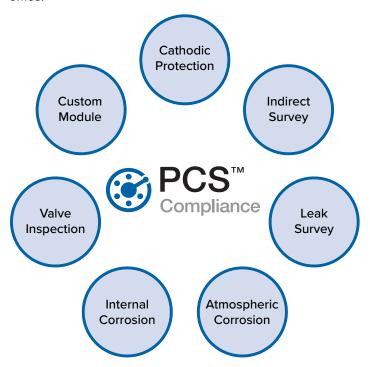

#### **PCS MODULES**

With an array of features, such as specific reporting and critical compliance criteria based on the module, PCS lets you effectively manage specific types of survey data from a central database you and your team can access from the field and the office.