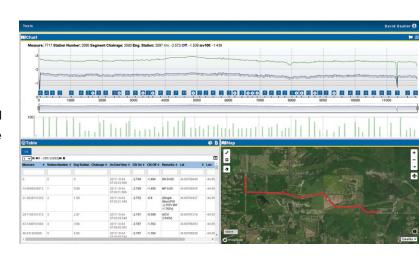

### **PCS SURVEY MANAGER**

PCS Survey Manager enables users of PCS and our integrated field data collection suite to validate, map, and wirelessly sync survey data from the field to the office.

Quickly identify trends, pinpoint areas for further investigation, optimize routes, and collaborate with team members to ensure data quality. Easily correct and align indirect survey data to build reliable, continuous day plots.

PCS Survey Manager is available on any device, anywhere you need it, as long as you have an active internet connection.